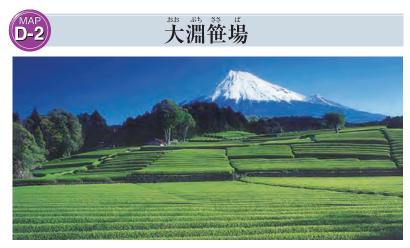

段々に並ぶ茶畑の先に、大きな富士山が見える様は、まさに絶景。現在静岡県内でも、数少ない電 線の入らない茶畑と富士山の撮影ポイントとして多くのメディアやカメラマンが訪れ、外国人にも人 気のスポットです。

## Obuchi Sasaba tea fields

Mt. Fuji, in the backdrop of tea fields is an impressive sight. This is one of the few spots in Shizuoka prefecture where you can take photos of Mt. Fuji and the tea fields together with no obstructions. As a result, it's often covered by the media and attracts both professional and amateur photographers alike. It's also a very popular spot for overseas visitors.