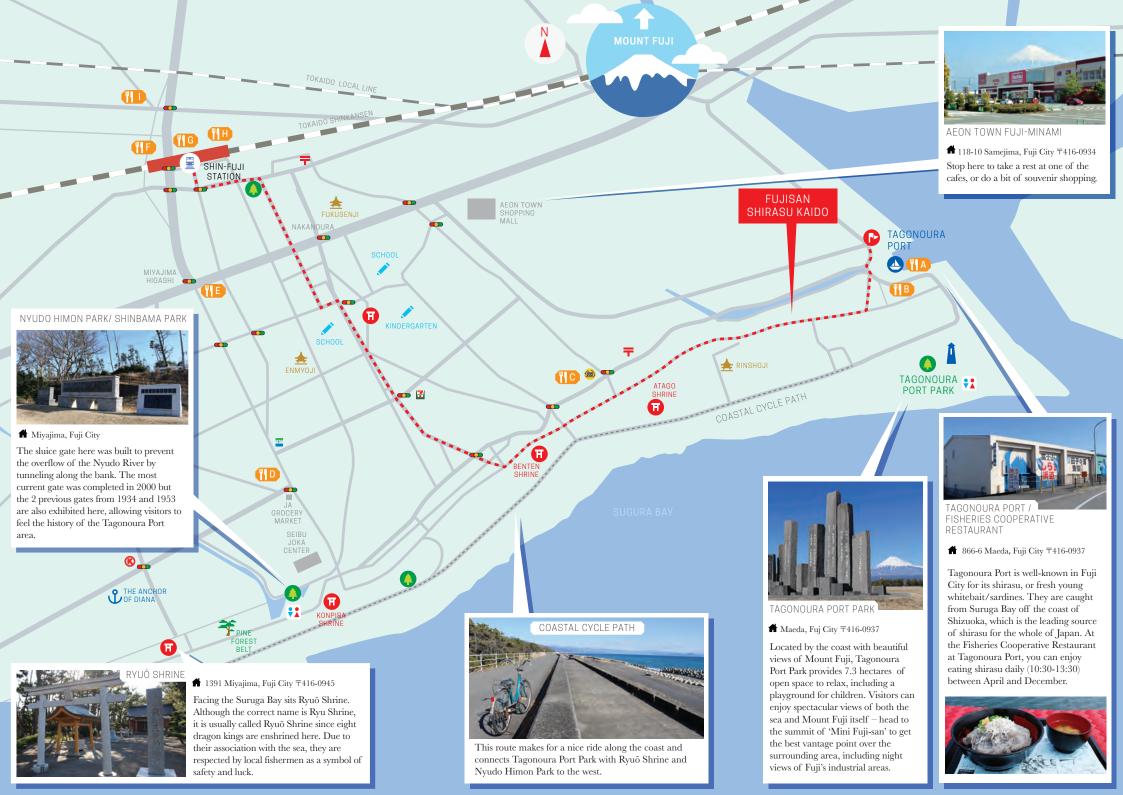

# RESTAURANT LIST 们

#### A TAGONOURA PORT FISHERIES COOPERATIVE 田子の浦港漁協食堂 (SHIRASU)

- ① 10:30-13:30 (APRIL DECEMBER)
- \$ (0545)-61-1004

## **B** SHOEN

- 尚奄 (SEAFOOD/SHIRASU) ③ 11:30-14:00 AND EVENING (CLOSED ON MONDAYS AND 3RD TUESDAY OF EACH MONTH)
- **(**0545) 30-7780

## 🕒 YAHATA

- 八幡 (SEAFOOD/SHIRASU) ① 11:00-14:00
- (CLOSED ON WEDNESDAYS)
- (0545) 64-5131

## SUNZOK

- サンゾク (SEAFOOD/SHIRASU)
- **⊙** 8:00-15:00
- **(**0545)-63-1625

## E ZENBEI 善兵衛 (SEAFOOD/SHIRASU)

#### 11:00-14:30 AND EVENING (CLOSED ON TUESDAYS)

**(**0545)-65-1677

## 🕒 CAFÉ SERI

 ● カフェ セリ (PASTA/SHIRASU) 16:00-22:00 (CLOSED ON MONDAYS)
 ◆ (0545)-60-0063

#### **G** CAFÉ DE MOUNT

- ウカフェドマウント (VARIOUS)
   7:30-19:00
- (0545)-64-0191

## \rm SURUGAKYO

- するが蕎 (SEAFOOD/SHIRASU)
- ☑ 11:00-21:00
  ✓ (0545)-64-0111

(0545)-64-0111

 RAIFUAN 来富庵 (SOBA/NOODLES)
 11:00-14:00 AND EVENING (CLOSED ON MONDAYS)

(0545)-62-1078

## **CYCLING INFORMATION:**

**TIME:** 9:00-17:00 (April-September) 9:00-16:00 (October-March)

 $\textbf{DESK:} \ \textbf{Shin-Fuji Station Tourist Information Center}$ 

FEE: Free of charge (ID required)

NUMBER OF BICYCLES: 10 (reservation accepted)

#### FURTHER INQUIRIES:

Shin-Fuji Station Tourist Information Center TEL: (0545)-64-2430 (DAILY 8:45-17:30)

Fujisan Tourist & Communication Bureau TEL: (0545)-64-3776

## **USEFUL INFORMATION**

If the bicycle becomes inoperative due to trouble or a flat tire, the renter is obliged to bring the bicycle back to our office:

Shin-Fuji Station Tourist Information Center

**ADDRESS:** 654-10 Kawanarijima, Fuji City ∓416-0939 **TEL:** (0545)-64-2430

EXPLORING TAGONOURA PORT AND THE FUJISAN SHIRASU KAIDO